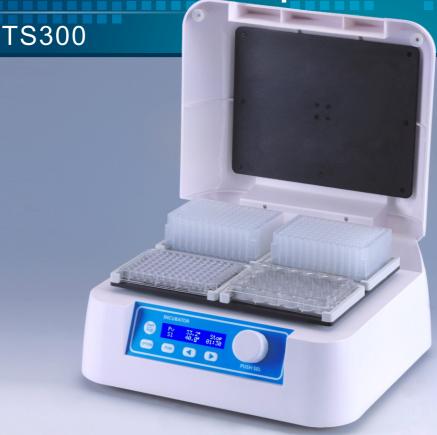

Thermo Shaker for Microplates

## **Description:**

TS300 Thermo Shaker for Microplates is a multipurpose thermostatic shaker controlled by brushless DC motor and PID intelligent temperature control technology. The PID fuzzy control technology can be accurate to ensure that the temperature control precision and automatically adjust the heating rate, reduce waiting time. TS300 combines constant temperature and oscillation perfectly together, greatly shorten the experimental operation time, which is the ideal automation tool for samples hatching, catalytic reaction process of preserving, blending, save and etc.

## Features:

- Easy to set up and use, all information real-time display and showing set up operation, convenient to observe equipment running status.
- Support standard microplates and deep well plates.
- Brushless DC motor, low noise, small interference, free maintenance.
- Automatic preheating function.
- Automatic power recovery function.
- Temperature calibration function.
- Built-in software and hardware over temperature protection device, will use more reliable.